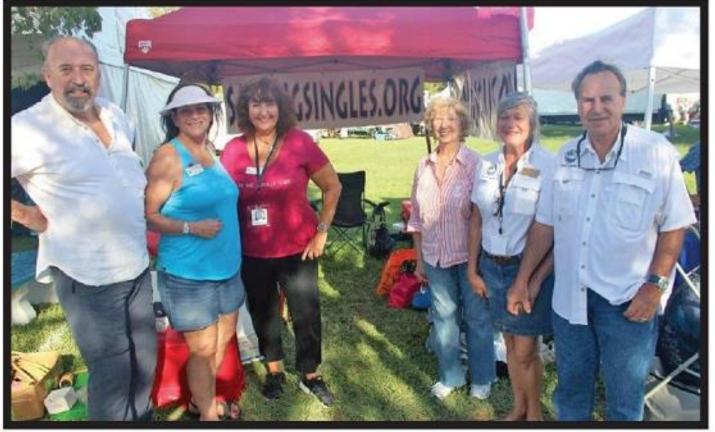

#### By David Volz

The Nautical Flea Market, on Jan. 19 and 20, at the Pompano Community things nautical. The Flea nautical activities. Market is organized under a partnership between the selling metal yard items, come by and say hello." cities of Pompano Beach said, "This is a good event and Lighthouse Point. There and well attended." were over 200 vendors offering boats, yachts, boat parts,

South Florida was offering

small handmade teak ships. fleamarket.net. nautical jewelry, art and said, "We had a great turn-

crafts, furniture, clothing out. The people are nice and we had and more. Sailing Singles of some sales. The weather was great."

Rick Erisman, of Atlantic Yacht a program for single people Brokers, offering everything from Park, was a perfect event who want to meet others yachts to small used boats, said, "I for people who love all who like sailing and enjoy amone of the original vendors. Ilove this show. I had about 30 customers Neil Plotkin, who was who I have known over the years

> Did vou miss it? Don't worry, there is always next year. For more Susan Oakley, selling information, visit www.nautical-