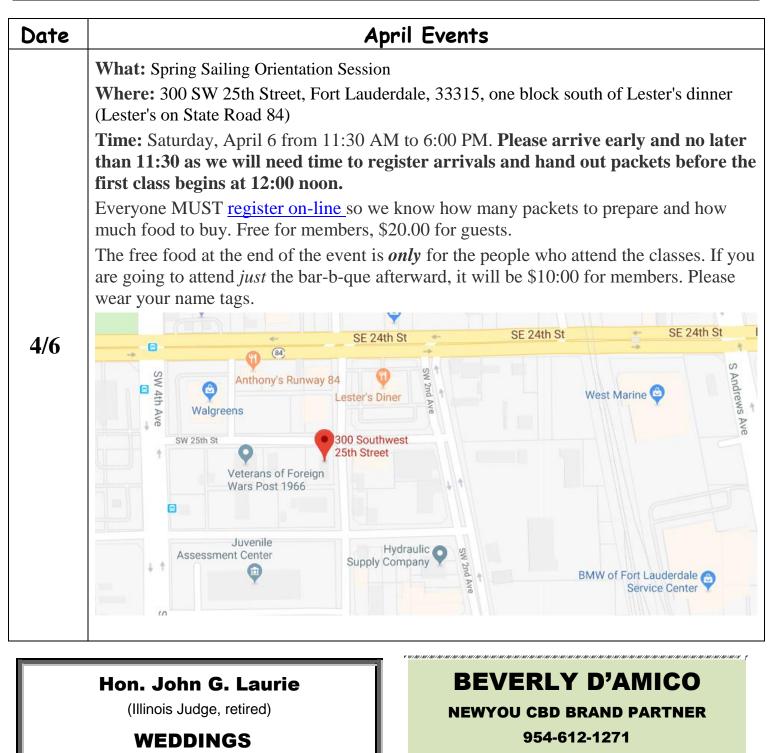

|                                                                                                                                                                                                              |                                                                                                                                                                                                                                     |                                                                                                                                                                                                                       | March Eve                                                  | nts                                                                                                          |                                                                                                                                                                                                                                                                                                                                                                                                                                                                                                                                                                                                                                                                                                                                                                                |  |  |  |  |  |
|--------------------------------------------------------------------------------------------------------------------------------------------------------------------------------------------------------------|-------------------------------------------------------------------------------------------------------------------------------------------------------------------------------------------------------------------------------------|-----------------------------------------------------------------------------------------------------------------------------------------------------------------------------------------------------------------------|------------------------------------------------------------|--------------------------------------------------------------------------------------------------------------|--------------------------------------------------------------------------------------------------------------------------------------------------------------------------------------------------------------------------------------------------------------------------------------------------------------------------------------------------------------------------------------------------------------------------------------------------------------------------------------------------------------------------------------------------------------------------------------------------------------------------------------------------------------------------------------------------------------------------------------------------------------------------------|--|--|--|--|--|
| 3/14                                                                                                                                                                                                         | We are celebrating St Patrick's Day on March 14 <sup>th</sup> at Flip Flops! Wear your Green Hats & Outfits!!<br>There will be a Best Dressed Irishman / Irish Lass contest. We are also celebrating March birthdays.               |                                                                                                                                                                                                                       |                                                            |                                                                                                              |                                                                                                                                                                                                                                                                                                                                                                                                                                                                                                                                                                                                                                                                                                                                                                                |  |  |  |  |  |
| 3/16                                                                                                                                                                                                         | Keeping in the Irish Spirit Members are invited to watch the St. Patrick's Day Parade March 16 <sup>th</sup> on Las Olas Blvd in Fort Lauderdale, Fla. We will meet at 11:30 AM. Details to follow!                                 |                                                                                                                                                                                                                       |                                                            |                                                                                                              |                                                                                                                                                                                                                                                                                                                                                                                                                                                                                                                                                                                                                                                                                                                                                                                |  |  |  |  |  |
|                                                                                                                                                                                                              | What: Luau & Pool Party<br>Where: Arlene Sprenger's home - 1415 SW 31 <sup>st</sup> Street, Fort Lauderdale, 33315<br>Time: March 23, 5:00 PM 'til ???                                                                              |                                                                                                                                                                                                                       |                                                            |                                                                                                              |                                                                                                                                                                                                                                                                                                                                                                                                                                                                                                                                                                                                                                                                                                                                                                                |  |  |  |  |  |
| 3/23                                                                                                                                                                                                         | Bring                                                                                                                                                                                                                               | <ul> <li>Bathing suit and towel for pool and hot tub</li> <li>Your favorite beverage (ie, BYOB)</li> <li>Tropical attire (leis, etc.)</li> <li>Beach chair</li> </ul>                                                 |                                                            |                                                                                                              |                                                                                                                                                                                                                                                                                                                                                                                                                                                                                                                                                                                                                                                                                                                                                                                |  |  |  |  |  |
|                                                                                                                                                                                                              | Hula Contest, Limbo, fire pit and much more!! Prizes Galore!!<br>Cost: Free for members, \$10.00 for non-members. Let us know if you are bringing a guest.                                                                          |                                                                                                                                                                                                                       |                                                            |                                                                                                              |                                                                                                                                                                                                                                                                                                                                                                                                                                                                                                                                                                                                                                                                                                                                                                                |  |  |  |  |  |
|                                                                                                                                                                                                              |                                                                                                                                                                                                                                     |                                                                                                                                                                                                                       | 00 for non-members.<br>ing a dish to share ( <i>a</i>      | •••                                                                                                          |                                                                                                                                                                                                                                                                                                                                                                                                                                                                                                                                                                                                                                                                                                                                                                                |  |  |  |  |  |
|                                                                                                                                                                                                              | If the last nam with:                                                                                                                                                                                                               | e starts                                                                                                                                                                                                              | <ul> <li>A-G: Main Dish</li> <li>H-M: Salad / A</li> </ul> |                                                                                                              | <ul><li>H-R: Desserts</li><li>S-Z: Sides</li></ul>                                                                                                                                                                                                                                                                                                                                                                                                                                                                                                                                                                                                                                                                                                                             |  |  |  |  |  |
|                                                                                                                                                                                                              | ]                                                                                                                                                                                                                                   | Register on                                                                                                                                                                                                           | n-line or e-mail                                           | <b>Lynettebeal</b>                                                                                           | @comcast.net                                                                                                                                                                                                                                                                                                                                                                                                                                                                                                                                                                                                                                                                                                                                                                   |  |  |  |  |  |
| <ul> <li>Friday<br/>From 1<br/>PM to<br/>up tabl</li> <li>Sature<br/>Volum<br/>at 4:30<br/>greet g<br/>food at<br/>will all<br/>with cl<br/>end of</li> <li>Sunda<br/>Come<br/>party a<br/>help p</li> </ul> | day, March 23:<br>teers are needed<br>) PM to help<br>guests and handle<br>ssignments. We<br>so need help<br>lean-up at the<br>the night.<br>y March 24:<br>for a clean-up<br>at 11:00 AM and<br>utting the tables<br>and remaining | Marina Bay Dr E<br>**VPrcz.MS<br>**VPrcz.MS<br>**VPrcz.MS<br>**VPrcz.MS<br>**VPrcz.MS<br>***VPrcz.MS<br>***VPrcz.MS<br>***VPrcz.MS<br>***VPrcz.MS<br>***VPrcz.MS<br>***VPrcz.MS<br>***VPrcz.MS<br>***VPrcz.MS<br>**** | Wyndham (M                                                 | SW 28th Ct<br>SW 28th St<br>SW 29th St<br>SW 29th St<br>SW 30th St<br>SW 30th Pl<br>SW 30th Pl<br>SW 30th Pl | RaceTrac SW 2<br>SW 27th St SW 1<br>SW 27th Ct Ath<br>SW 29th St<br>SW 20th St |  |  |  |  |  |